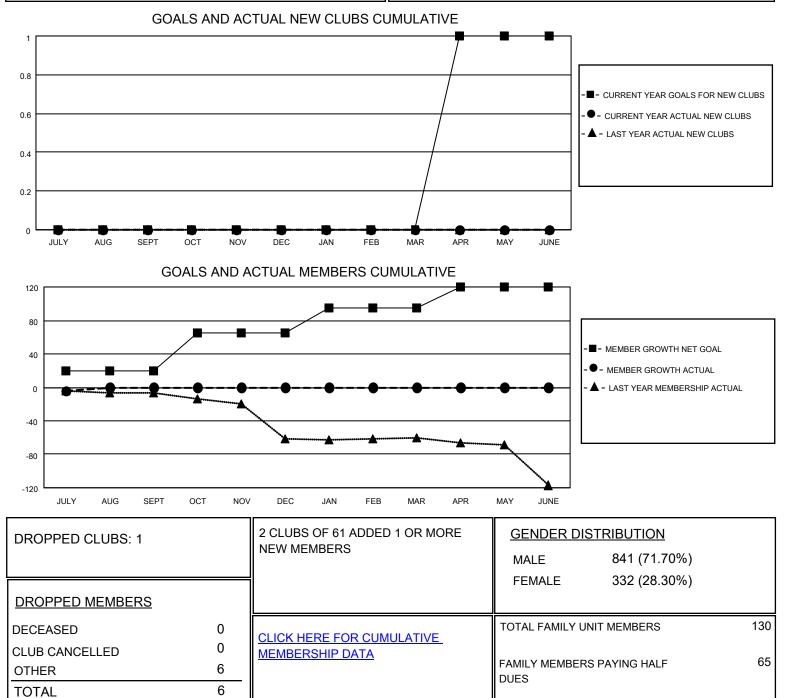

## LOCATION ENGLAND

District 105SE

Results as of: 7/31/2021

| Clubs                 |               |           |               | Members               |                        |                         |                                                    |
|-----------------------|---------------|-----------|---------------|-----------------------|------------------------|-------------------------|----------------------------------------------------|
| RESULTS FOR 2021-2022 |               |           |               | RESULTS FOR 2021-2022 |                        |                         |                                                    |
| QUARTER               | NEW CLUB GOAL | NEW CLUBS | DROPPED CLUBS | QUARTER               | BER GROWTH NET<br>GOAL | MEMBER GROWTH<br>ACTUAL | DROPPED<br>MEMBERS ACTUAL<br>(including transfers) |
| JULY/AUG/SEPT         | 0             | 0         | 1             | JULY/AUG/SEPT         | 20                     | 5                       | 6                                                  |
| OCT/NOV/DEC           | 0             | 0         | 0             | OCT/NOV/DEC           | 45                     | 0                       | 0                                                  |
| JAN/FEB/MAR           | 0             | 0         | 0             | JAN/FEB/MAR           | 30                     | 0                       | 0                                                  |
| APR/MAY/JUNE          | 1             | 0         | 0             | APR/MAY/JUNE          | 25                     | 0                       | 0                                                  |